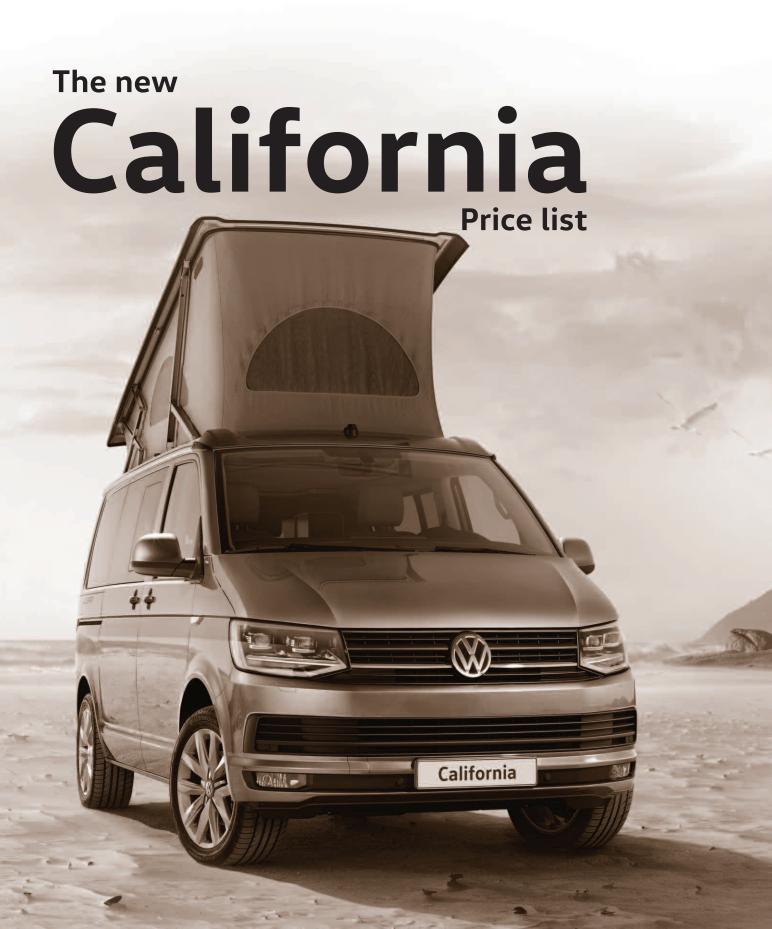

# Prices.

| California Beach with 102PS and 150PS engines. |  |
|------------------------------------------------|--|
| 2.0TDI 102PS EU6 BMT 5-speed manual            |  |
| 2.0TDI 150PS EU6 BMT 6-speed manual            |  |
| 2.0TDI 150PS EU6 BMT 7-speed DSG               |  |
|                                                |  |