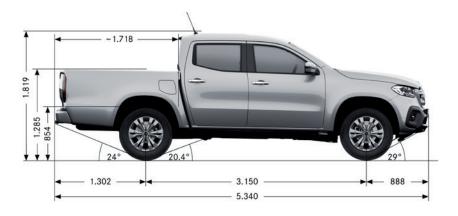

consumption and driving performance in addition to traffic and weather conditions.

Official fuel consumption figures for the Mercedes-Benz X-Class range in mpg; Urban 27.7 - 34.9, Extra urban 34.0 - 40.9, Combined 31.4 - 37.2, Combined CO<sub>2</sub> emissions: 200 - 236g/km. The indicated values were determined according to the prescribed measurement method. These are the "NEDC CO<sub>2</sub> values" according to Worldwide Harmonised Light Vehicle Test Procedure (WLTP). For more information on these values and how they have been calculated please see www.mbvans.co.uk/WLTP. Official EU-regulated test data are provided for comparison purposes and actual performance will depend on driving style, road conditions, chosen optional extras and other non-technical factors.

### Technical Data









**Terms and Conditions** Vehicle and option availability and combinations may be subject to change since this price list was issued. Model and option List Price are quoted ex-factory and exclude VAT unless otherwise stated. A standard delivery charge of £600 excluding VAT will be added to model prices quoted in this price list. All model prices include standard finish paint choice. The right is reserved to alter specification and vary prices without notice. The availability of options may depend on the chosen base vehicle and other optional equipment specified, and should be confirmed with your Mercedes-Benz Dealer prior to order placement. Mercedes-Benz Vans UK Ltd, Tongwell, Milton Keynes, MK15 8BA

#### Mercedes-Benz