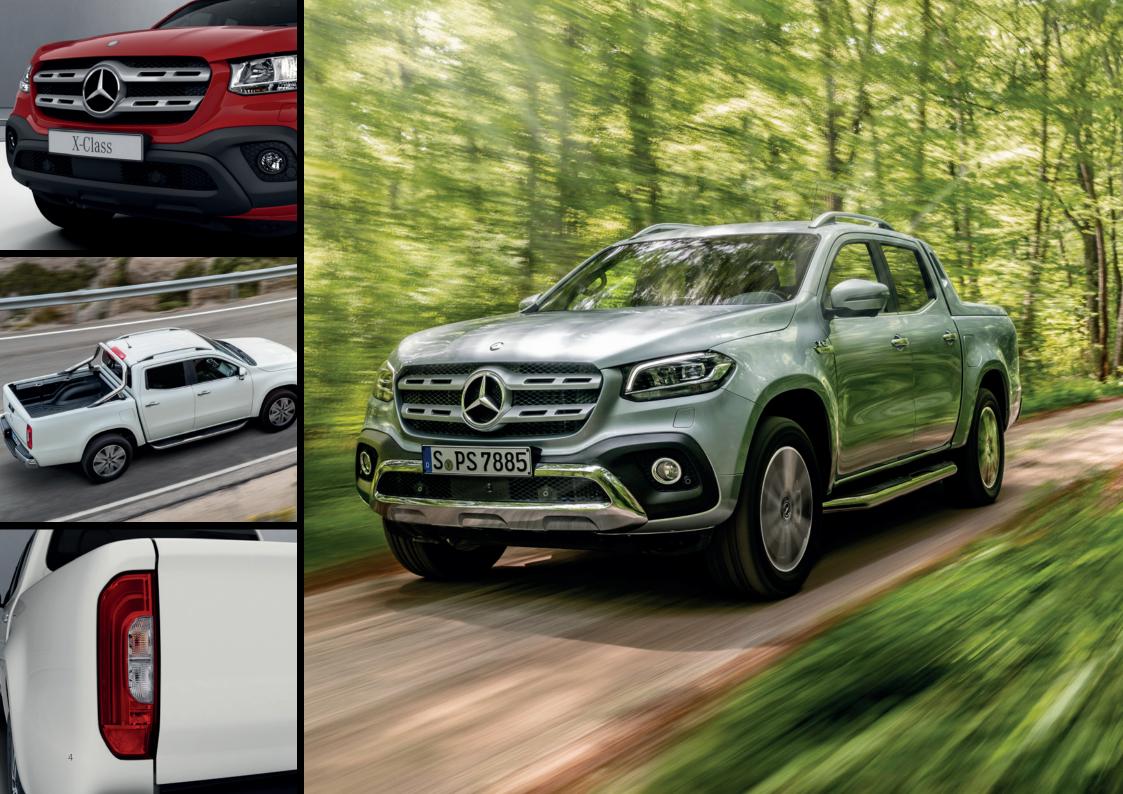

### **Exterior Colours**

Non-metallic Paints **Metallic Paints** Optional<sup>1,2</sup> Standard1 3142 danakil red 9291 kabara black 9389 bering white 9139 chisana white 1288 axinit bronze 7259 rock grey 6580 granite green 5890 cavansite blue 9988 diamond silver

<sup>&</sup>lt;sup>1</sup>Due to limitations of on-screen colour representation, paint colours shown here may not be completely representative of a finished vehicle. <sup>2</sup>At extra cost.