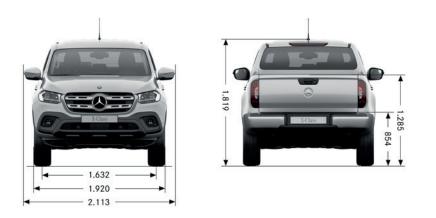

f consumption and driving performance in addition to traffic and weather conditions.

Official fuel consumption figures for the Mercedes-Benz X-Class range in mpg; Urban 27.7 - 34.9, Extra urban 34.0 - 40.9, Combined 31.4 - 37.2, Combined CO<sub>2</sub> emissions: 200 - 236g/km. The indicated values were determined according to the prescribed measurement method. These are the "NEDC CO<sub>2</sub> values" according to Worldwide Harmonised Light Vehicle Test Procedure (WLTP). For more information on these values and how they have been calculated please see www.mbvans.co.uk/WLTP. Official EU-regulated test data are provided for comparison purposes and actual performance will depend on driving style, road conditions, chosen optional extras and other non-technical factors.

### Technical Data









**Terms and Conditions** Vehicle and option availability and combinations may be subject to change since this price list was issued. Model and option List Price are quoted ex-factory and exclude VAT unless otherwise stated. A standard delivery charge of £600 excluding VAT will be added to model prices quoted in this price list. All model prices include standard finish paint choice. The right is reserved to alter specification and vary prices without notice. The availability of options may depend on the chosen base vehicle and other optional equipment specified, and should be confirmed with your Mercedes-Benz Dealer prior to order placement. Mercedes-Benz Vans UK Ltd, Tongwell, Milton Keynes, MK15 8BA

#### Mercedes-Benz