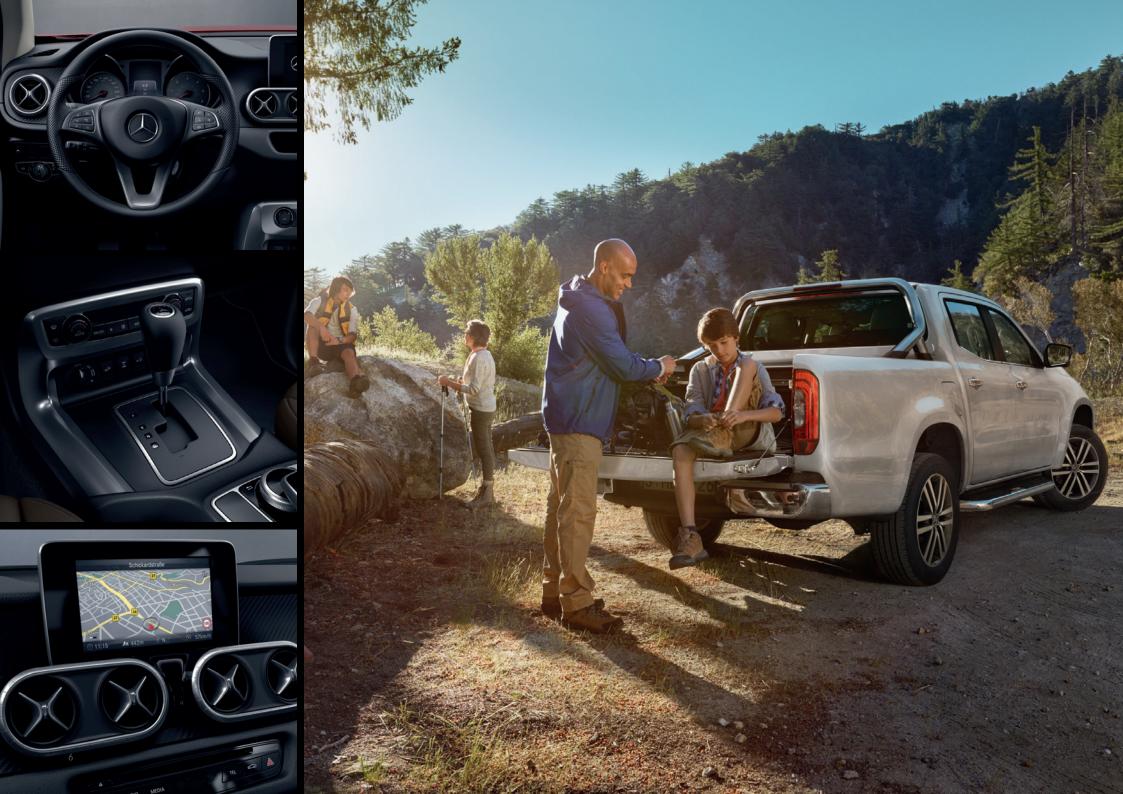

## X-Class Standard Equipment

| Communications and In-vehicle Entertainment                                                                                                    | PURE | PROGRESSIVE | POWER |
|------------------------------------------------------------------------------------------------------------------------------------------------|------|-------------|-------|
| Audio 20 CD infotainment system with 7-inch high definition screen, rotary controller with touchpad, Bluetooth® audio and media interface      | •    | •           | •     |
| DAB digital radio                                                                                                                              | •    | •           | •     |
| Pre-wiring for Garmin MAP PILOT®                                                                                                               | •    | •           | •     |
| KEYLESS GO                                                                                                                                     | -    | -           | •     |
| Mercedes me Connect – Standard Services<br>Including emergency call system 'eCall', accident recovery,<br>breakdown and maintenance management | •    | •           | •     |
| Reverse Camera                                                                                                                                 | •    | •           | •     |
| 8-speaker sound system                                                                                                                         | -    | •           | •     |
| Basic speaker system, 2-way, front and rear                                                                                                    | •    | -           | -     |
| Integrated radio arial                                                                                                                         | •    | •           | •     |
| Live Traffic Information                                                                                                                       | •    | •           | •     |

| Interior                                                              | PURE | PROGRESSIVE | POWER |
|-----------------------------------------------------------------------|------|-------------|-------|
| Driver's seat, manually adjustable                                    | •    | -           | -     |
| Driver's seat, 8-way electrically adjustable                          | -    |             | •     |
| Co-driver's seat, manually adjustable                                 | •    | -           | -     |
| Co-driver's seat, 8-way electrically adjustable                       | -    |             | •     |
| Lumbar adjustment, driver and co-driver                               | -    |             | •     |
| Tunja black fabric upholstery                                         | •    | -           | -     |
| Black fabric upholstery                                               | -    | •           | -     |
| ARTICO leather with DINAMICA microfiber upholstery                    | -    |             | •     |
| Dashboard in ARTICO leather with topstitching                         | -    | -           | •     |
| Dashboard in grained black                                            | •    | •           | -     |
| Interior trim, aluminium                                              | -    | -           | •     |
| Instrument dials with round covers                                    | -    | •           | •     |
| Centre console with large storage compartment, armrest and cup holder | •    | •           | •     |
| Stowage net for co-driver foot well                                   | -    |             | •     |
| Air Conditioning, semi-automatic                                      | •    | •           | -     |
| THERMOTRONIC automatic climate control                                | -    |             | •     |
| Automatic dimming interior mirror with integrated compass function    | -    | •           | •     |
| Illuminated sun visors on the driver's and co-driver's side           | -    | •           | •     |
| Lighting for the front foot well and exit lamps                       | -    | •           | •     |
| High-gloss black details in air vents                                 | •    | -           | -     |
| Chrome air vents                                                      | -    | •           | •     |
| Heat insulation for windscreen, with filter band                      | -    | •           | •     |

#### Interior Colours and Materials

Due to limitations of on-screen colour representation, paint and trim colours shown here may not be completely representative of a finished vehicle. Some of the above interior options will incur additional costs.