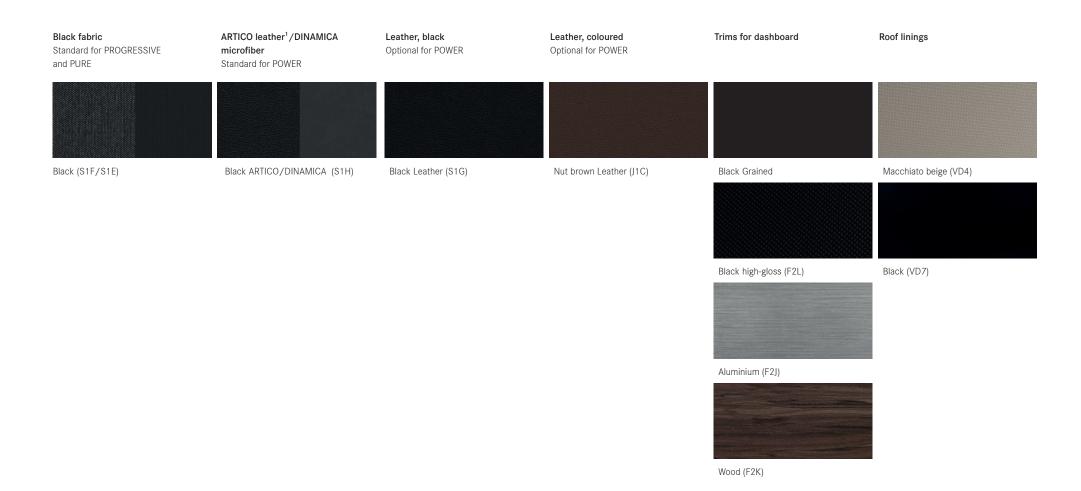

#### Interior Colours and Materials

Due to limitations of on-screen colour representation, paint and trim colours shown here may not be completely representative of a finished vehicle. Some of the above interior options will incur additional costs.

<sup>&</sup>lt;sup>1</sup>Please note, the ARTICO leather is a man-made leather.

### **Interior Colours and Materials**

| Seat upholstery               | PROGRESSIVE                                          | PROGRESSIVE                                      | POWER                                            | POWER                                       | POWER                                       |
|-------------------------------|------------------------------------------------------|--------------------------------------------------|--------------------------------------------------|---------------------------------------------|---------------------------------------------|
|                               | Black fabric<br>Standard for PROGRESSIVE<br>and PURE | ARTICO leather <sup>1</sup> /DINAMICA microfiber | ARTICO leather <sup>1</sup> /DINAMICA microfiber | Black Leather (S1G)                         | Nut brown leather (J1C)                     |
| Contrast stitching            | n/a                                                  | n/a                                              | Alpaca grey                                      | Alpaca grey                                 | Black                                       |
| Main colour                   | Black grained                                        | Black grained                                    | Black grained                                    | Black grained                               | Black grained                               |
| Secondary colour              | Black grained                                        | Black grained                                    | Artificial leather with topstitching, black      | Artificial leather with topstitching, black | Artificial leather with topstitching, brown |
| Styling elements              | Black, high-gloss                                    | Silver shadow                                    | Silver shadow                                    | Silver shadow                               | Silver shadow                               |
| Steering wheel and gear lever | Black grained                                        | Leather                                          | Leather                                          | Leather                                     | Leather                                     |

<sup>&</sup>lt;sup>1</sup>Please note, the ARTICO leather is a man-made leather. Some of the above interior options will incur additional costs.