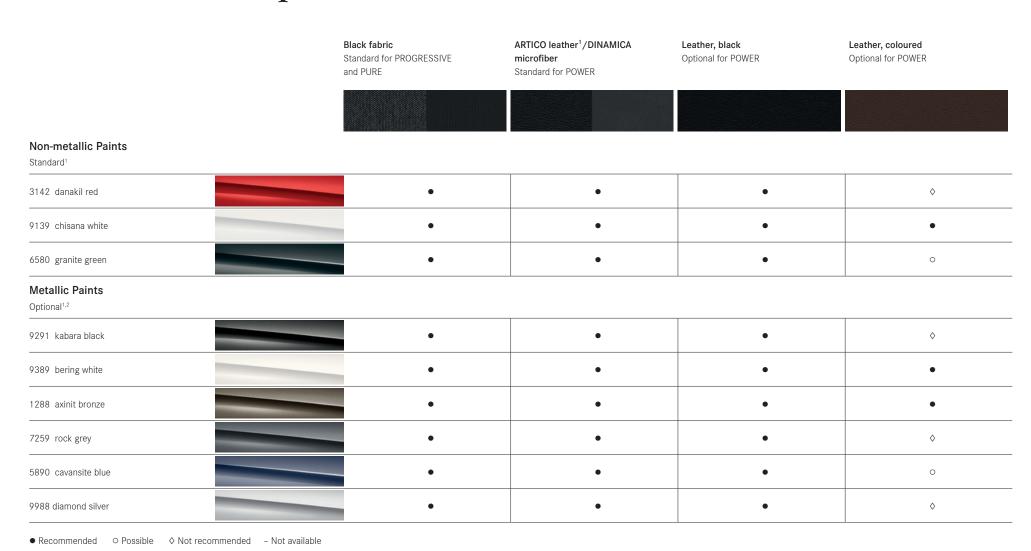

### **Exterior Colours**

Non-metallic Paints **Metallic Paints** Optional<sup>1,2</sup> Standard1 3142 danakil red 9291 kabara black 9389 bering white 9139 chisana white 1288 axinit bronze 7259 rock grey 6580 granite green 5890 cavansite blue 9988 diamond silver

<sup>&</sup>lt;sup>1</sup>Due to limitations of on-screen colour representation, paint colours shown here may not be completely representative of a finished vehicle. <sup>2</sup>At extra cost.

## **Combination Options**

<sup>&</sup>lt;sup>1</sup>Please note, the ARTICO leather is a man-made leather.

Due to limitations of on-screen colour representation, paint and trim colours shown here may not be completely representative of a finished vehicle. 2At extra cost.