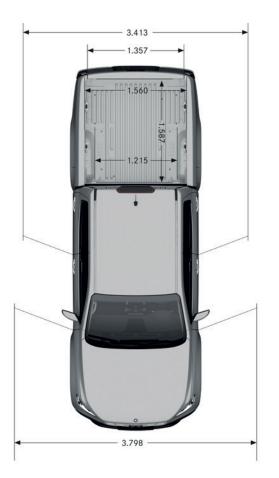

The X-Class pushes the boundaries of the classic pickup – offering comfort, design, safety and connectivity in addition to an impressive load capacity of over 1,000kg and a towing capability of up to 3,500kg. There's more than enough space for all your tools and work materials – or your sports and leisure gear. The choice is yours.