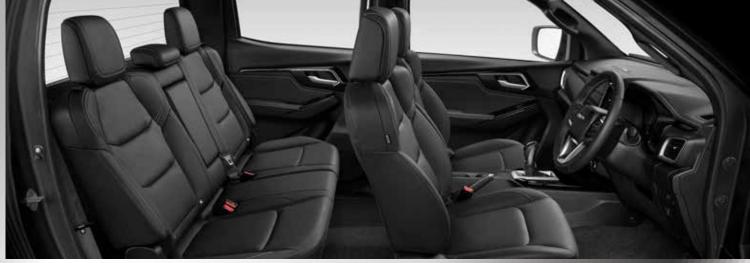

#### **MODEL FEATURES:**

| UTILITY                                                   | DL20<br>Utility plus:                             | DL40<br>DL20 plus:                                         | V-CROSS DL40 plus:                                                                                                                                                                                                                                                                                                                                                                                                                                                                                                                                                                                                                                                                                                                                                                                                                                                                                                                                                                                                                                                                                                                                                                                                                                                                                                                                                                                                                                                                                                                                                                                                                                                                                                                                                                                                                                                                                                                                                                                                                                                                                                             |
|-----------------------------------------------------------|---------------------------------------------------|------------------------------------------------------------|--------------------------------------------------------------------------------------------------------------------------------------------------------------------------------------------------------------------------------------------------------------------------------------------------------------------------------------------------------------------------------------------------------------------------------------------------------------------------------------------------------------------------------------------------------------------------------------------------------------------------------------------------------------------------------------------------------------------------------------------------------------------------------------------------------------------------------------------------------------------------------------------------------------------------------------------------------------------------------------------------------------------------------------------------------------------------------------------------------------------------------------------------------------------------------------------------------------------------------------------------------------------------------------------------------------------------------------------------------------------------------------------------------------------------------------------------------------------------------------------------------------------------------------------------------------------------------------------------------------------------------------------------------------------------------------------------------------------------------------------------------------------------------------------------------------------------------------------------------------------------------------------------------------------------------------------------------------------------------------------------------------------------------------------------------------------------------------------------------------------------------|
| Advanced Driver Assist Systems (ADAS)*1                   | Rear Differential Lock                            | Bi-LED Headlights                                          | Gun Metal Radiator Grille                                                                                                                                                                                                                                                                                                                                                                                                                                                                                                                                                                                                                                                                                                                                                                                                                                                                                                                                                                                                                                                                                                                                                                                                                                                                                                                                                                                                                                                                                                                                                                                                                                                                                                                                                                                                                                                                                                                                                                                                                                                                                                      |
| - Cruise Control                                          | 18" Alloy Wheels - Silver                         | LED Front Fog Lights, Daytime Running Lights & Rear Lights | Gun Metal Side Steps                                                                                                                                                                                                                                                                                                                                                                                                                                                                                                                                                                                                                                                                                                                                                                                                                                                                                                                                                                                                                                                                                                                                                                                                                                                                                                                                                                                                                                                                                                                                                                                                                                                                                                                                                                                                                                                                                                                                                                                                                                                                                                           |
| - Forward Collision Warning                               | Locking Wheel Nuts                                | Front & Rear Parking Sensors                               | Folding, Heated, Gun Metal Door Mirrors                                                                                                                                                                                                                                                                                                                                                                                                                                                                                                                                                                                                                                                                                                                                                                                                                                                                                                                                                                                                                                                                                                                                                                                                                                                                                                                                                                                                                                                                                                                                                                                                                                                                                                                                                                                                                                                                                                                                                                                                                                                                                        |
| - Autonomous Emergency Braking                            | Adaptive Cruise Control (Auto)                    | Reversing Camera                                           | Gun Metal Door Handles                                                                                                                                                                                                                                                                                                                                                                                                                                                                                                                                                                                                                                                                                                                                                                                                                                                                                                                                                                                                                                                                                                                                                                                                                                                                                                                                                                                                                                                                                                                                                                                                                                                                                                                                                                                                                                                                                                                                                                                                                                                                                                         |
| - Traffic Sign Recognition                                | Lane Keep Assist (Auto)                           | Silver Side Steps                                          | 18" Alloy Wheels - Gun Metal                                                                                                                                                                                                                                                                                                                                                                                                                                                                                                                                                                                                                                                                                                                                                                                                                                                                                                                                                                                                                                                                                                                                                                                                                                                                                                                                                                                                                                                                                                                                                                                                                                                                                                                                                                                                                                                                                                                                                                                                                                                                                                   |
| - Manual & Intelligent Speed Limiter                      | AT Pedal Misapplication Mitigation (Auto)         | Chrome Radiator Grille                                     | Automatic Headlight Levelling                                                                                                                                                                                                                                                                                                                                                                                                                                                                                                                                                                                                                                                                                                                                                                                                                                                                                                                                                                                                                                                                                                                                                                                                                                                                                                                                                                                                                                                                                                                                                                                                                                                                                                                                                                                                                                                                                                                                                                                                                                                                                                  |
| - Lane Departure Warning & Prevention System              | Front Fog Lights                                  | Leather Steering Wheel                                     | 9" Multifunction Colour Touchscreen                                                                                                                                                                                                                                                                                                                                                                                                                                                                                                                                                                                                                                                                                                                                                                                                                                                                                                                                                                                                                                                                                                                                                                                                                                                                                                                                                                                                                                                                                                                                                                                                                                                                                                                                                                                                                                                                                                                                                                                                                                                                                            |
| - Blind Spot Monitor (Double Cab)                         | Rear Parking Sensors                              | Chrome Door Handles                                        | CD Player                                                                                                                                                                                                                                                                                                                                                                                                                                                                                                                                                                                                                                                                                                                                                                                                                                                                                                                                                                                                                                                                                                                                                                                                                                                                                                                                                                                                                                                                                                                                                                                                                                                                                                                                                                                                                                                                                                                                                                                                                                                                                                                      |
| - Emergency Lane Keeping (Double Cab)                     | Medium Grey Radiator Grille                       | 18" Alloy Wheels - Two-Tone                                | Eight Speakers                                                                                                                                                                                                                                                                                                                                                                                                                                                                                                                                                                                                                                                                                                                                                                                                                                                                                                                                                                                                                                                                                                                                                                                                                                                                                                                                                                                                                                                                                                                                                                                                                                                                                                                                                                                                                                                                                                                                                                                                                                                                                                                 |
| - Rear Cross Traffic Alert (Double Cab)                   | Body Coloured Front Bumper                        | Leather Upholstery' <sup>5</sup>                           | Driver & Passenger Sun Visors with Illuminated Vanity Mirror                                                                                                                                                                                                                                                                                                                                                                                                                                                                                                                                                                                                                                                                                                                                                                                                                                                                                                                                                                                                                                                                                                                                                                                                                                                                                                                                                                                                                                                                                                                                                                                                                                                                                                                                                                                                                                                                                                                                                                                                                                                                   |
| Automatic Headlights                                      | Body Coloured Rear Bumper with Integrated Step    | 8-Way Adjustable Driver's Seat (Electric)                  | Auto Dimming Rear View Mirror                                                                                                                                                                                                                                                                                                                                                                                                                                                                                                                                                                                                                                                                                                                                                                                                                                                                                                                                                                                                                                                                                                                                                                                                                                                                                                                                                                                                                                                                                                                                                                                                                                                                                                                                                                                                                                                                                                                                                                                                                                                                                                  |
| High Beam Assist                                          | Folding, Heated, Body-Colour Door Mirrors         | Folding, Heated, Chrome Door Mirrors                       | V-Cross Branded Carpet Mats                                                                                                                                                                                                                                                                                                                                                                                                                                                                                                                                                                                                                                                                                                                                                                                                                                                                                                                                                                                                                                                                                                                                                                                                                                                                                                                                                                                                                                                                                                                                                                                                                                                                                                                                                                                                                                                                                                                                                                                                                                                                                                    |
| Automatic Windscreen Wipers with Rain Sensor              | Silver Door Handles                               | Dual Zone Climate Control                                  |                                                                                                                                                                                                                                                                                                                                                                                                                                                                                                                                                                                                                                                                                                                                                                                                                                                                                                                                                                                                                                                                                                                                                                                                                                                                                                                                                                                                                                                                                                                                                                                                                                                                                                                                                                                                                                                                                                                                                                                                                                                                                                                                |
| Steel Wheels (16" Single Cab / 18" Extended & Double Cab) | Four Speakers                                     | 7" Multifunction Colour Touchscreen                        |                                                                                                                                                                                                                                                                                                                                                                                                                                                                                                                                                                                                                                                                                                                                                                                                                                                                                                                                                                                                                                                                                                                                                                                                                                                                                                                                                                                                                                                                                                                                                                                                                                                                                                                                                                                                                                                                                                                                                                                                                                                                                                                                |
| Full Size Spare Wheel - Steel                             | Rear USB Port (Double Cab)                        | Apple CarPlay™ and Android Auto™                           |                                                                                                                                                                                                                                                                                                                                                                                                                                                                                                                                                                                                                                                                                                                                                                                                                                                                                                                                                                                                                                                                                                                                                                                                                                                                                                                                                                                                                                                                                                                                                                                                                                                                                                                                                                                                                                                                                                                                                                                                                                                                                                                                |
| Tailgate Damper (Double Cab)                              | Heated Front Seats                                | Six Speakers                                               |                                                                                                                                                                                                                                                                                                                                                                                                                                                                                                                                                                                                                                                                                                                                                                                                                                                                                                                                                                                                                                                                                                                                                                                                                                                                                                                                                                                                                                                                                                                                                                                                                                                                                                                                                                                                                                                                                                                                                                                                                                                                                                                                |
| Cloth Upholstery                                          | Front Seatback Map Pockets                        | Keyless Entry & Push Button Start System                   |                                                                                                                                                                                                                                                                                                                                                                                                                                                                                                                                                                                                                                                                                                                                                                                                                                                                                                                                                                                                                                                                                                                                                                                                                                                                                                                                                                                                                                                                                                                                                                                                                                                                                                                                                                                                                                                                                                                                                                                                                                                                                                                                |
| 6-Way Adjustable Driver's Seat with Lumbar Support        | Height Adjustable Front Headrests                 | Welcome Light                                              |                                                                                                                                                                                                                                                                                                                                                                                                                                                                                                                                                                                                                                                                                                                                                                                                                                                                                                                                                                                                                                                                                                                                                                                                                                                                                                                                                                                                                                                                                                                                                                                                                                                                                                                                                                                                                                                                                                                                                                                                                                                                                                                                |
| Height and Reach Adjustable Steering Wheel                | Front Centre Armrest                              | Driver & Passenger Sun Visors with Vanity Mirror           |                                                                                                                                                                                                                                                                                                                                                                                                                                                                                                                                                                                                                                                                                                                                                                                                                                                                                                                                                                                                                                                                                                                                                                                                                                                                                                                                                                                                                                                                                                                                                                                                                                                                                                                                                                                                                                                                                                                                                                                                                                                                                                                                |
| Steering Wheel Mounted Audio & Cruise Controls            | Carpet Floor Trim                                 | Rear Ventilation Panel                                     |                                                                                                                                                                                                                                                                                                                                                                                                                                                                                                                                                                                                                                                                                                                                                                                                                                                                                                                                                                                                                                                                                                                                                                                                                                                                                                                                                                                                                                                                                                                                                                                                                                                                                                                                                                                                                                                                                                                                                                                                                                                                                                                                |
| Vinyl Floor Covering                                      | Rear Centre Armrest with Cup Holders (Double Cab) | No CD Player                                               |                                                                                                                                                                                                                                                                                                                                                                                                                                                                                                                                                                                                                                                                                                                                                                                                                                                                                                                                                                                                                                                                                                                                                                                                                                                                                                                                                                                                                                                                                                                                                                                                                                                                                                                                                                                                                                                                                                                                                                                                                                                                                                                                |
| Manual Air Conditioning                                   | Rear Heating Ducts                                |                                                            |                                                                                                                                                                                                                                                                                                                                                                                                                                                                                                                                                                                                                                                                                                                                                                                                                                                                                                                                                                                                                                                                                                                                                                                                                                                                                                                                                                                                                                                                                                                                                                                                                                                                                                                                                                                                                                                                                                                                                                                                                                                                                                                                |
| Bluetooth® Connectivity                                   |                                                   |                                                            |                                                                                                                                                                                                                                                                                                                                                                                                                                                                                                                                                                                                                                                                                                                                                                                                                                                                                                                                                                                                                                                                                                                                                                                                                                                                                                                                                                                                                                                                                                                                                                                                                                                                                                                                                                                                                                                                                                                                                                                                                                                                                                                                |
| DAB Radio                                                 |                                                   |                                                            |                                                                                                                                                                                                                                                                                                                                                                                                                                                                                                                                                                                                                                                                                                                                                                                                                                                                                                                                                                                                                                                                                                                                                                                                                                                                                                                                                                                                                                                                                                                                                                                                                                                                                                                                                                                                                                                                                                                                                                                                                                                                                                                                |
| CD Player                                                 |                                                   |                                                            |                                                                                                                                                                                                                                                                                                                                                                                                                                                                                                                                                                                                                                                                                                                                                                                                                                                                                                                                                                                                                                                                                                                                                                                                                                                                                                                                                                                                                                                                                                                                                                                                                                                                                                                                                                                                                                                                                                                                                                                                                                                                                                                                |
| Front USB Port                                            |                                                   |                                                            |                                                                                                                                                                                                                                                                                                                                                                                                                                                                                                                                                                                                                                                                                                                                                                                                                                                                                                                                                                                                                                                                                                                                                                                                                                                                                                                                                                                                                                                                                                                                                                                                                                                                                                                                                                                                                                                                                                                                                                                                                                                                                                                                |
| 12-Volt Power Outlet                                      | THE FOLLOWING ADAS*1                              |                                                            |                                                                                                                                                                                                                                                                                                                                                                                                                                                                                                                                                                                                                                                                                                                                                                                                                                                                                                                                                                                                                                                                                                                                                                                                                                                                                                                                                                                                                                                                                                                                                                                                                                                                                                                                                                                                                                                                                                                                                                                                                                                                                                                                |
| Two Speakers                                              | EQUIPMENT IS STANDARD ON                          |                                                            |                                                                                                                                                                                                                                                                                                                                                                                                                                                                                                                                                                                                                                                                                                                                                                                                                                                                                                                                                                                                                                                                                                                                                                                                                                                                                                                                                                                                                                                                                                                                                                                                                                                                                                                                                                                                                                                                                                                                                                                                                                                                                                                                |
| Power Windows*2                                           |                                                   |                                                            | A STATE OF THE STA |