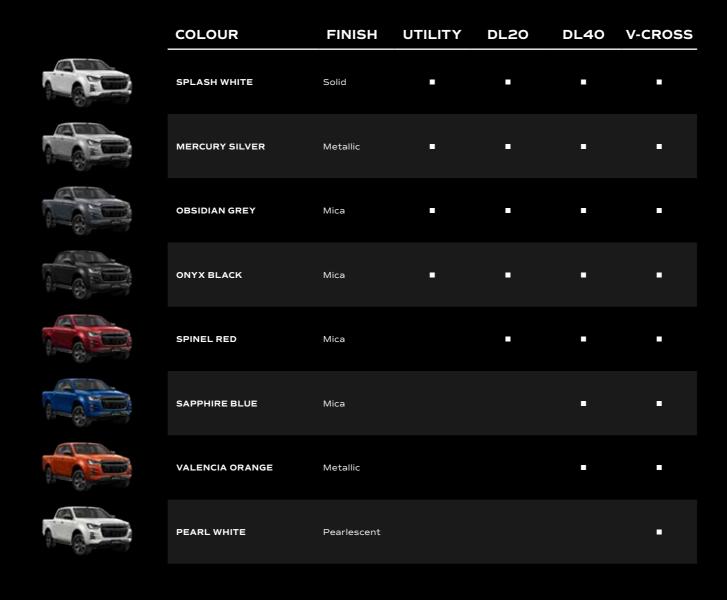

nditions or for all objects. The driver is always responsible for safe and attentive driving and observance of traffic regulations. See Owner's Manual for complete details on system operation and limitations. \*2 Driver side has auto up/down function, with pinch protection and timer.

Stop & Start System\*4

Map Lights

Sun Glass Holder & Overhead Console

Passenger Airbag Deactivation Switch

Front, Side Curtain & Driver Knee SRS Airbags\*3

<sup>\*3</sup> SRS: Supplemental Restraint System. Must be used in conjunction with seatbelts.

<sup>\*</sup>d According to conditions, the Stop & Start system will automatically stop and restart the engine when the vehicle comes to a standstill to reduce fuel consumption and emissions.

<sup>\*5</sup> Leather and other materials.

#### **COLOURS:**





## isuzu.co.uk

Isuzu (UK) LTD reserve the right to change specifications and equipment without notice. Features and specification may vary in appearance and/or availability. For full details please contact your local Isuzu dealer or visit isuzu.co.uk.