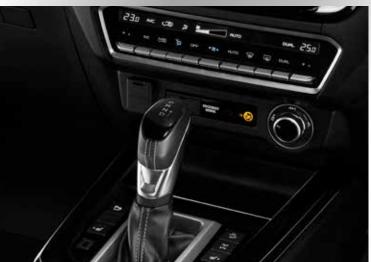

#### **MODEL FEATURES:**

| UTILITY                                                   | DL20<br>Utility plus:                             | DL40<br>DL20 plus:                                         | V-CROSS DL40 plus:                                                                                                                                                                                                                                                                                                                                                                                                                                                                                                                                                                                                                                                                                                                                                                                                                                                                                                                                                                                                                                                                                                                                                                                                                                                                                                                                                                                                                                                                                                                                                                                                                                                                                                                                                                                                                                                                                                                                                                                                                                                                                                             |
|-----------------------------------------------------------|---------------------------------------------------|------------------------------------------------------------|--------------------------------------------------------------------------------------------------------------------------------------------------------------------------------------------------------------------------------------------------------------------------------------------------------------------------------------------------------------------------------------------------------------------------------------------------------------------------------------------------------------------------------------------------------------------------------------------------------------------------------------------------------------------------------------------------------------------------------------------------------------------------------------------------------------------------------------------------------------------------------------------------------------------------------------------------------------------------------------------------------------------------------------------------------------------------------------------------------------------------------------------------------------------------------------------------------------------------------------------------------------------------------------------------------------------------------------------------------------------------------------------------------------------------------------------------------------------------------------------------------------------------------------------------------------------------------------------------------------------------------------------------------------------------------------------------------------------------------------------------------------------------------------------------------------------------------------------------------------------------------------------------------------------------------------------------------------------------------------------------------------------------------------------------------------------------------------------------------------------------------|
| Advanced Driver Assist Systems (ADAS)*1                   | Rear Differential Lock                            | Bi-LED Headlights                                          | Gun Metal Radiator Grille                                                                                                                                                                                                                                                                                                                                                                                                                                                                                                                                                                                                                                                                                                                                                                                                                                                                                                                                                                                                                                                                                                                                                                                                                                                                                                                                                                                                                                                                                                                                                                                                                                                                                                                                                                                                                                                                                                                                                                                                                                                                                                      |
| - Cruise Control                                          | 18" Alloy Wheels - Silver                         | LED Front Fog Lights, Daytime Running Lights & Rear Lights | Gun Metal Side Steps                                                                                                                                                                                                                                                                                                                                                                                                                                                                                                                                                                                                                                                                                                                                                                                                                                                                                                                                                                                                                                                                                                                                                                                                                                                                                                                                                                                                                                                                                                                                                                                                                                                                                                                                                                                                                                                                                                                                                                                                                                                                                                           |
| - Forward Collision Warning                               | Locking Wheel Nuts                                | Front & Rear Parking Sensors                               | Folding, Heated, Gun Metal Door Mirrors                                                                                                                                                                                                                                                                                                                                                                                                                                                                                                                                                                                                                                                                                                                                                                                                                                                                                                                                                                                                                                                                                                                                                                                                                                                                                                                                                                                                                                                                                                                                                                                                                                                                                                                                                                                                                                                                                                                                                                                                                                                                                        |
| - Autonomous Emergency Braking                            | Adaptive Cruise Control (Auto)                    | Reversing Camera                                           | Gun Metal Door Handles                                                                                                                                                                                                                                                                                                                                                                                                                                                                                                                                                                                                                                                                                                                                                                                                                                                                                                                                                                                                                                                                                                                                                                                                                                                                                                                                                                                                                                                                                                                                                                                                                                                                                                                                                                                                                                                                                                                                                                                                                                                                                                         |
| - Traffic Sign Recognition                                | Lane Keep Assist (Auto)                           | Silver Side Steps                                          | 18" Alloy Wheels - Gun Metal                                                                                                                                                                                                                                                                                                                                                                                                                                                                                                                                                                                                                                                                                                                                                                                                                                                                                                                                                                                                                                                                                                                                                                                                                                                                                                                                                                                                                                                                                                                                                                                                                                                                                                                                                                                                                                                                                                                                                                                                                                                                                                   |
| - Manual & Intelligent Speed Limiter                      | AT Pedal Misapplication Mitigation (Auto)         | Chrome Radiator Grille                                     | Automatic Headlight Levelling                                                                                                                                                                                                                                                                                                                                                                                                                                                                                                                                                                                                                                                                                                                                                                                                                                                                                                                                                                                                                                                                                                                                                                                                                                                                                                                                                                                                                                                                                                                                                                                                                                                                                                                                                                                                                                                                                                                                                                                                                                                                                                  |
| - Lane Departure Warning & Prevention System              | Front Fog Lights                                  | Leather Steering Wheel                                     | 9" Multifunction Colour Touchscreen                                                                                                                                                                                                                                                                                                                                                                                                                                                                                                                                                                                                                                                                                                                                                                                                                                                                                                                                                                                                                                                                                                                                                                                                                                                                                                                                                                                                                                                                                                                                                                                                                                                                                                                                                                                                                                                                                                                                                                                                                                                                                            |
| - Blind Spot Monitor (Double Cab)                         | Rear Parking Sensors                              | Chrome Door Handles                                        | CD Player                                                                                                                                                                                                                                                                                                                                                                                                                                                                                                                                                                                                                                                                                                                                                                                                                                                                                                                                                                                                                                                                                                                                                                                                                                                                                                                                                                                                                                                                                                                                                                                                                                                                                                                                                                                                                                                                                                                                                                                                                                                                                                                      |
| - Emergency Lane Keeping (Double Cab)                     | Medium Grey Radiator Grille                       | 18" Alloy Wheels - Two-Tone                                | Eight Speakers                                                                                                                                                                                                                                                                                                                                                                                                                                                                                                                                                                                                                                                                                                                                                                                                                                                                                                                                                                                                                                                                                                                                                                                                                                                                                                                                                                                                                                                                                                                                                                                                                                                                                                                                                                                                                                                                                                                                                                                                                                                                                                                 |
| - Rear Cross Traffic Alert (Double Cab)                   | Body Coloured Front Bumper                        | Leather Upholstery' <sup>5</sup>                           | Driver & Passenger Sun Visors with Illuminated Vanity Mirror                                                                                                                                                                                                                                                                                                                                                                                                                                                                                                                                                                                                                                                                                                                                                                                                                                                                                                                                                                                                                                                                                                                                                                                                                                                                                                                                                                                                                                                                                                                                                                                                                                                                                                                                                                                                                                                                                                                                                                                                                                                                   |
| Automatic Headlights                                      | Body Coloured Rear Bumper with Integrated Step    | 8-Way Adjustable Driver's Seat (Electric)                  | Auto Dimming Rear View Mirror                                                                                                                                                                                                                                                                                                                                                                                                                                                                                                                                                                                                                                                                                                                                                                                                                                                                                                                                                                                                                                                                                                                                                                                                                                                                                                                                                                                                                                                                                                                                                                                                                                                                                                                                                                                                                                                                                                                                                                                                                                                                                                  |
| High Beam Assist                                          | Folding, Heated, Body-Colour Door Mirrors         | Folding, Heated, Chrome Door Mirrors                       | V-Cross Branded Carpet Mats                                                                                                                                                                                                                                                                                                                                                                                                                                                                                                                                                                                                                                                                                                                                                                                                                                                                                                                                                                                                                                                                                                                                                                                                                                                                                                                                                                                                                                                                                                                                                                                                                                                                                                                                                                                                                                                                                                                                                                                                                                                                                                    |
| Automatic Windscreen Wipers with Rain Sensor              | Silver Door Handles                               | Dual Zone Climate Control                                  |                                                                                                                                                                                                                                                                                                                                                                                                                                                                                                                                                                                                                                                                                                                                                                                                                                                                                                                                                                                                                                                                                                                                                                                                                                                                                                                                                                                                                                                                                                                                                                                                                                                                                                                                                                                                                                                                                                                                                                                                                                                                                                                                |
| Steel Wheels (16" Single Cab / 18" Extended & Double Cab) | Four Speakers                                     | 7" Multifunction Colour Touchscreen                        |                                                                                                                                                                                                                                                                                                                                                                                                                                                                                                                                                                                                                                                                                                                                                                                                                                                                                                                                                                                                                                                                                                                                                                                                                                                                                                                                                                                                                                                                                                                                                                                                                                                                                                                                                                                                                                                                                                                                                                                                                                                                                                                                |
| Full Size Spare Wheel - Steel                             | Rear USB Port (Double Cab)                        | Apple CarPlay™ and Android Auto™                           |                                                                                                                                                                                                                                                                                                                                                                                                                                                                                                                                                                                                                                                                                                                                                                                                                                                                                                                                                                                                                                                                                                                                                                                                                                                                                                                                                                                                                                                                                                                                                                                                                                                                                                                                                                                                                                                                                                                                                                                                                                                                                                                                |
| Tailgate Damper (Double Cab)                              | Heated Front Seats                                | Six Speakers                                               |                                                                                                                                                                                                                                                                                                                                                                                                                                                                                                                                                                                                                                                                                                                                                                                                                                                                                                                                                                                                                                                                                                                                                                                                                                                                                                                                                                                                                                                                                                                                                                                                                                                                                                                                                                                                                                                                                                                                                                                                                                                                                                                                |
| Cloth Upholstery                                          | Front Seatback Map Pockets                        | Keyless Entry & Push Button Start System                   |                                                                                                                                                                                                                                                                                                                                                                                                                                                                                                                                                                                                                                                                                                                                                                                                                                                                                                                                                                                                                                                                                                                                                                                                                                                                                                                                                                                                                                                                                                                                                                                                                                                                                                                                                                                                                                                                                                                                                                                                                                                                                                                                |
| 6-Way Adjustable Driver's Seat with Lumbar Support        | Height Adjustable Front Headrests                 | Welcome Light                                              |                                                                                                                                                                                                                                                                                                                                                                                                                                                                                                                                                                                                                                                                                                                                                                                                                                                                                                                                                                                                                                                                                                                                                                                                                                                                                                                                                                                                                                                                                                                                                                                                                                                                                                                                                                                                                                                                                                                                                                                                                                                                                                                                |
| Height and Reach Adjustable Steering Wheel                | Front Centre Armrest                              | Driver & Passenger Sun Visors with Vanity Mirror           |                                                                                                                                                                                                                                                                                                                                                                                                                                                                                                                                                                                                                                                                                                                                                                                                                                                                                                                                                                                                                                                                                                                                                                                                                                                                                                                                                                                                                                                                                                                                                                                                                                                                                                                                                                                                                                                                                                                                                                                                                                                                                                                                |
| Steering Wheel Mounted Audio & Cruise Controls            | Carpet Floor Trim                                 | Rear Ventilation Panel                                     |                                                                                                                                                                                                                                                                                                                                                                                                                                                                                                                                                                                                                                                                                                                                                                                                                                                                                                                                                                                                                                                                                                                                                                                                                                                                                                                                                                                                                                                                                                                                                                                                                                                                                                                                                                                                                                                                                                                                                                                                                                                                                                                                |
| Vinyl Floor Covering                                      | Rear Centre Armrest with Cup Holders (Double Cab) | No CD Player                                               |                                                                                                                                                                                                                                                                                                                                                                                                                                                                                                                                                                                                                                                                                                                                                                                                                                                                                                                                                                                                                                                                                                                                                                                                                                                                                                                                                                                                                                                                                                                                                                                                                                                                                                                                                                                                                                                                                                                                                                                                                                                                                                                                |
| Manual Air Conditioning                                   | Rear Heating Ducts                                |                                                            |                                                                                                                                                                                                                                                                                                                                                                                                                                                                                                                                                                                                                                                                                                                                                                                                                                                                                                                                                                                                                                                                                                                                                                                                                                                                                                                                                                                                                                                                                                                                                                                                                                                                                                                                                                                                                                                                                                                                                                                                                                                                                                                                |
| Bluetooth® Connectivity                                   |                                                   |                                                            |                                                                                                                                                                                                                                                                                                                                                                                                                                                                                                                                                                                                                                                                                                                                                                                                                                                                                                                                                                                                                                                                                                                                                                                                                                                                                                                                                                                                                                                                                                                                                                                                                                                                                                                                                                                                                                                                                                                                                                                                                                                                                                                                |
| DAB Radio                                                 |                                                   |                                                            |                                                                                                                                                                                                                                                                                                                                                                                                                                                                                                                                                                                                                                                                                                                                                                                                                                                                                                                                                                                                                                                                                                                                                                                                                                                                                                                                                                                                                                                                                                                                                                                                                                                                                                                                                                                                                                                                                                                                                                                                                                                                                                                                |
| CD Player                                                 |                                                   |                                                            |                                                                                                                                                                                                                                                                                                                                                                                                                                                                                                                                                                                                                                                                                                                                                                                                                                                                                                                                                                                                                                                                                                                                                                                                                                                                                                                                                                                                                                                                                                                                                                                                                                                                                                                                                                                                                                                                                                                                                                                                                                                                                                                                |
| Front USB Port                                            |                                                   |                                                            |                                                                                                                                                                                                                                                                                                                                                                                                                                                                                                                                                                                                                                                                                                                                                                                                                                                                                                                                                                                                                                                                                                                                                                                                                                                                                                                                                                                                                                                                                                                                                                                                                                                                                                                                                                                                                                                                                                                                                                                                                                                                                                                                |
| 12-Volt Power Outlet                                      | THE FOLLOWING ADAS*1                              |                                                            |                                                                                                                                                                                                                                                                                                                                                                                                                                                                                                                                                                                                                                                                                                                                                                                                                                                                                                                                                                                                                                                                                                                                                                                                                                                                                                                                                                                                                                                                                                                                                                                                                                                                                                                                                                                                                                                                                                                                                                                                                                                                                                                                |
| Two Speakers                                              | EQUIPMENT IS STANDARD ON                          |                                                            |                                                                                                                                                                                                                                                                                                                                                                                                                                                                                                                                                                                                                                                                                                                                                                                                                                                                                                                                                                                                                                                                                                                                                                                                                                                                                                                                                                                                                                                                                                                                                                                                                                                                                                                                                                                                                                                                                                                                                                                                                                                                                                                                |
| Power Windows*2                                           |                                                   |                                                            | A STATE OF THE STA |