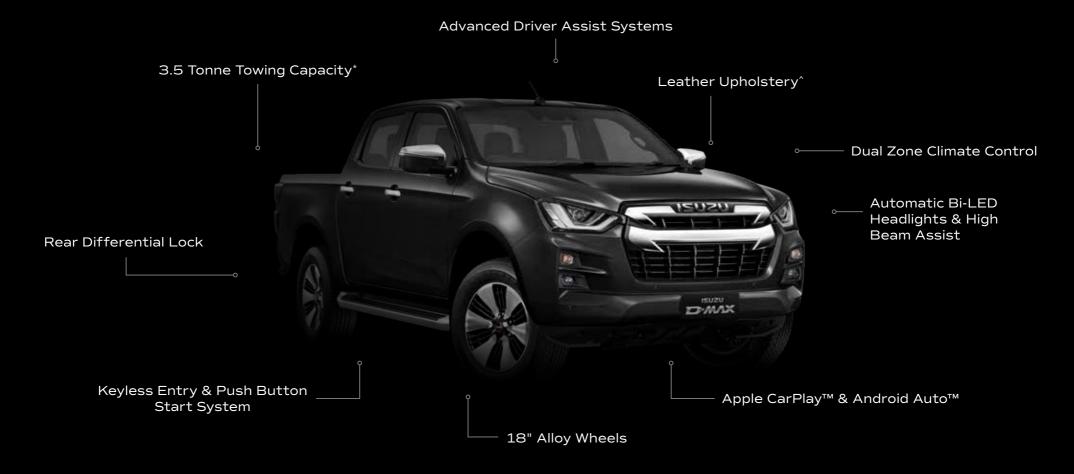

## THE ALL-NEW ISUZU D-MAX

<sup>\*3.5</sup> tonne towing applies to all 4x4 models. ^Leather and other materials. Terms and conditions apply. For full details contact your local Isuzu dealer or visit Isuzu.co.uk. Model shown is an Isuzu D-Max DL4O. Specification varies according to version.

#### **MODEL FEATURES:**

| UTILITY                                                   | DL20<br>Utility plus:                             | DL40<br>DL20 plus:                                         | V-CROSS DL40 plus:                                                                                                                                                                                                                                                                                                                                                                                                                                                                                                                                                                                                                                                                                                                                                                                                                                                                                                                                                                                                                                                                                                                                                                                                                                                                                                                                                                                                                                                                                                                                                                                                                                                                                                                                                                                                                                                                                                                                                                                                                                                                                                             |
|-----------------------------------------------------------|---------------------------------------------------|------------------------------------------------------------|--------------------------------------------------------------------------------------------------------------------------------------------------------------------------------------------------------------------------------------------------------------------------------------------------------------------------------------------------------------------------------------------------------------------------------------------------------------------------------------------------------------------------------------------------------------------------------------------------------------------------------------------------------------------------------------------------------------------------------------------------------------------------------------------------------------------------------------------------------------------------------------------------------------------------------------------------------------------------------------------------------------------------------------------------------------------------------------------------------------------------------------------------------------------------------------------------------------------------------------------------------------------------------------------------------------------------------------------------------------------------------------------------------------------------------------------------------------------------------------------------------------------------------------------------------------------------------------------------------------------------------------------------------------------------------------------------------------------------------------------------------------------------------------------------------------------------------------------------------------------------------------------------------------------------------------------------------------------------------------------------------------------------------------------------------------------------------------------------------------------------------|
| Advanced Driver Assist Systems (ADAS)*1                   | Rear Differential Lock                            | Bi-LED Headlights                                          | Gun Metal Radiator Grille                                                                                                                                                                                                                                                                                                                                                                                                                                                                                                                                                                                                                                                                                                                                                                                                                                                                                                                                                                                                                                                                                                                                                                                                                                                                                                                                                                                                                                                                                                                                                                                                                                                                                                                                                                                                                                                                                                                                                                                                                                                                                                      |
| - Cruise Control                                          | 18" Alloy Wheels - Silver                         | LED Front Fog Lights, Daytime Running Lights & Rear Lights | Gun Metal Side Steps                                                                                                                                                                                                                                                                                                                                                                                                                                                                                                                                                                                                                                                                                                                                                                                                                                                                                                                                                                                                                                                                                                                                                                                                                                                                                                                                                                                                                                                                                                                                                                                                                                                                                                                                                                                                                                                                                                                                                                                                                                                                                                           |
| - Forward Collision Warning                               | Locking Wheel Nuts                                | Front & Rear Parking Sensors                               | Folding, Heated, Gun Metal Door Mirrors                                                                                                                                                                                                                                                                                                                                                                                                                                                                                                                                                                                                                                                                                                                                                                                                                                                                                                                                                                                                                                                                                                                                                                                                                                                                                                                                                                                                                                                                                                                                                                                                                                                                                                                                                                                                                                                                                                                                                                                                                                                                                        |
| - Autonomous Emergency Braking                            | Adaptive Cruise Control (Auto)                    | Reversing Camera                                           | Gun Metal Door Handles                                                                                                                                                                                                                                                                                                                                                                                                                                                                                                                                                                                                                                                                                                                                                                                                                                                                                                                                                                                                                                                                                                                                                                                                                                                                                                                                                                                                                                                                                                                                                                                                                                                                                                                                                                                                                                                                                                                                                                                                                                                                                                         |
| - Traffic Sign Recognition                                | Lane Keep Assist (Auto)                           | Silver Side Steps                                          | 18" Alloy Wheels - Gun Metal                                                                                                                                                                                                                                                                                                                                                                                                                                                                                                                                                                                                                                                                                                                                                                                                                                                                                                                                                                                                                                                                                                                                                                                                                                                                                                                                                                                                                                                                                                                                                                                                                                                                                                                                                                                                                                                                                                                                                                                                                                                                                                   |
| - Manual & Intelligent Speed Limiter                      | AT Pedal Misapplication Mitigation (Auto)         | Chrome Radiator Grille                                     | Automatic Headlight Levelling                                                                                                                                                                                                                                                                                                                                                                                                                                                                                                                                                                                                                                                                                                                                                                                                                                                                                                                                                                                                                                                                                                                                                                                                                                                                                                                                                                                                                                                                                                                                                                                                                                                                                                                                                                                                                                                                                                                                                                                                                                                                                                  |
| - Lane Departure Warning & Prevention System              | Front Fog Lights                                  | Leather Steering Wheel                                     | 9" Multifunction Colour Touchscreen                                                                                                                                                                                                                                                                                                                                                                                                                                                                                                                                                                                                                                                                                                                                                                                                                                                                                                                                                                                                                                                                                                                                                                                                                                                                                                                                                                                                                                                                                                                                                                                                                                                                                                                                                                                                                                                                                                                                                                                                                                                                                            |
| - Blind Spot Monitor (Double Cab)                         | Rear Parking Sensors                              | Chrome Door Handles                                        | CD Player                                                                                                                                                                                                                                                                                                                                                                                                                                                                                                                                                                                                                                                                                                                                                                                                                                                                                                                                                                                                                                                                                                                                                                                                                                                                                                                                                                                                                                                                                                                                                                                                                                                                                                                                                                                                                                                                                                                                                                                                                                                                                                                      |
| - Emergency Lane Keeping (Double Cab)                     | Medium Grey Radiator Grille                       | 18" Alloy Wheels - Two-Tone                                | Eight Speakers                                                                                                                                                                                                                                                                                                                                                                                                                                                                                                                                                                                                                                                                                                                                                                                                                                                                                                                                                                                                                                                                                                                                                                                                                                                                                                                                                                                                                                                                                                                                                                                                                                                                                                                                                                                                                                                                                                                                                                                                                                                                                                                 |
| - Rear Cross Traffic Alert (Double Cab)                   | Body Coloured Front Bumper                        | Leather Upholstery' <sup>5</sup>                           | Driver & Passenger Sun Visors with Illuminated Vanity Mirror                                                                                                                                                                                                                                                                                                                                                                                                                                                                                                                                                                                                                                                                                                                                                                                                                                                                                                                                                                                                                                                                                                                                                                                                                                                                                                                                                                                                                                                                                                                                                                                                                                                                                                                                                                                                                                                                                                                                                                                                                                                                   |
| Automatic Headlights                                      | Body Coloured Rear Bumper with Integrated Step    | 8-Way Adjustable Driver's Seat (Electric)                  | Auto Dimming Rear View Mirror                                                                                                                                                                                                                                                                                                                                                                                                                                                                                                                                                                                                                                                                                                                                                                                                                                                                                                                                                                                                                                                                                                                                                                                                                                                                                                                                                                                                                                                                                                                                                                                                                                                                                                                                                                                                                                                                                                                                                                                                                                                                                                  |
| High Beam Assist                                          | Folding, Heated, Body-Colour Door Mirrors         | Folding, Heated, Chrome Door Mirrors                       | V-Cross Branded Carpet Mats                                                                                                                                                                                                                                                                                                                                                                                                                                                                                                                                                                                                                                                                                                                                                                                                                                                                                                                                                                                                                                                                                                                                                                                                                                                                                                                                                                                                                                                                                                                                                                                                                                                                                                                                                                                                                                                                                                                                                                                                                                                                                                    |
| Automatic Windscreen Wipers with Rain Sensor              | Silver Door Handles                               | Dual Zone Climate Control                                  |                                                                                                                                                                                                                                                                                                                                                                                                                                                                                                                                                                                                                                                                                                                                                                                                                                                                                                                                                                                                                                                                                                                                                                                                                                                                                                                                                                                                                                                                                                                                                                                                                                                                                                                                                                                                                                                                                                                                                                                                                                                                                                                                |
| Steel Wheels (16" Single Cab / 18" Extended & Double Cab) | Four Speakers                                     | 7" Multifunction Colour Touchscreen                        |                                                                                                                                                                                                                                                                                                                                                                                                                                                                                                                                                                                                                                                                                                                                                                                                                                                                                                                                                                                                                                                                                                                                                                                                                                                                                                                                                                                                                                                                                                                                                                                                                                                                                                                                                                                                                                                                                                                                                                                                                                                                                                                                |
| Full Size Spare Wheel - Steel                             | Rear USB Port (Double Cab)                        | Apple CarPlay™ and Android Auto™                           |                                                                                                                                                                                                                                                                                                                                                                                                                                                                                                                                                                                                                                                                                                                                                                                                                                                                                                                                                                                                                                                                                                                                                                                                                                                                                                                                                                                                                                                                                                                                                                                                                                                                                                                                                                                                                                                                                                                                                                                                                                                                                                                                |
| Tailgate Damper (Double Cab)                              | Heated Front Seats                                | Six Speakers                                               |                                                                                                                                                                                                                                                                                                                                                                                                                                                                                                                                                                                                                                                                                                                                                                                                                                                                                                                                                                                                                                                                                                                                                                                                                                                                                                                                                                                                                                                                                                                                                                                                                                                                                                                                                                                                                                                                                                                                                                                                                                                                                                                                |
| Cloth Upholstery                                          | Front Seatback Map Pockets                        | Keyless Entry & Push Button Start System                   |                                                                                                                                                                                                                                                                                                                                                                                                                                                                                                                                                                                                                                                                                                                                                                                                                                                                                                                                                                                                                                                                                                                                                                                                                                                                                                                                                                                                                                                                                                                                                                                                                                                                                                                                                                                                                                                                                                                                                                                                                                                                                                                                |
| 6-Way Adjustable Driver's Seat with Lumbar Support        | Height Adjustable Front Headrests                 | Welcome Light                                              |                                                                                                                                                                                                                                                                                                                                                                                                                                                                                                                                                                                                                                                                                                                                                                                                                                                                                                                                                                                                                                                                                                                                                                                                                                                                                                                                                                                                                                                                                                                                                                                                                                                                                                                                                                                                                                                                                                                                                                                                                                                                                                                                |
| Height and Reach Adjustable Steering Wheel                | Front Centre Armrest                              | Driver & Passenger Sun Visors with Vanity Mirror           |                                                                                                                                                                                                                                                                                                                                                                                                                                                                                                                                                                                                                                                                                                                                                                                                                                                                                                                                                                                                                                                                                                                                                                                                                                                                                                                                                                                                                                                                                                                                                                                                                                                                                                                                                                                                                                                                                                                                                                                                                                                                                                                                |
| Steering Wheel Mounted Audio & Cruise Controls            | Carpet Floor Trim                                 | Rear Ventilation Panel                                     |                                                                                                                                                                                                                                                                                                                                                                                                                                                                                                                                                                                                                                                                                                                                                                                                                                                                                                                                                                                                                                                                                                                                                                                                                                                                                                                                                                                                                                                                                                                                                                                                                                                                                                                                                                                                                                                                                                                                                                                                                                                                                                                                |
| Vinyl Floor Covering                                      | Rear Centre Armrest with Cup Holders (Double Cab) | No CD Player                                               |                                                                                                                                                                                                                                                                                                                                                                                                                                                                                                                                                                                                                                                                                                                                                                                                                                                                                                                                                                                                                                                                                                                                                                                                                                                                                                                                                                                                                                                                                                                                                                                                                                                                                                                                                                                                                                                                                                                                                                                                                                                                                                                                |
| Manual Air Conditioning                                   | Rear Heating Ducts                                |                                                            |                                                                                                                                                                                                                                                                                                                                                                                                                                                                                                                                                                                                                                                                                                                                                                                                                                                                                                                                                                                                                                                                                                                                                                                                                                                                                                                                                                                                                                                                                                                                                                                                                                                                                                                                                                                                                                                                                                                                                                                                                                                                                                                                |
| Bluetooth® Connectivity                                   |                                                   |                                                            |                                                                                                                                                                                                                                                                                                                                                                                                                                                                                                                                                                                                                                                                                                                                                                                                                                                                                                                                                                                                                                                                                                                                                                                                                                                                                                                                                                                                                                                                                                                                                                                                                                                                                                                                                                                                                                                                                                                                                                                                                                                                                                                                |
| DAB Radio                                                 |                                                   |                                                            |                                                                                                                                                                                                                                                                                                                                                                                                                                                                                                                                                                                                                                                                                                                                                                                                                                                                                                                                                                                                                                                                                                                                                                                                                                                                                                                                                                                                                                                                                                                                                                                                                                                                                                                                                                                                                                                                                                                                                                                                                                                                                                                                |
| CD Player                                                 |                                                   |                                                            |                                                                                                                                                                                                                                                                                                                                                                                                                                                                                                                                                                                                                                                                                                                                                                                                                                                                                                                                                                                                                                                                                                                                                                                                                                                                                                                                                                                                                                                                                                                                                                                                                                                                                                                                                                                                                                                                                                                                                                                                                                                                                                                                |
| Front USB Port                                            |                                                   |                                                            |                                                                                                                                                                                                                                                                                                                                                                                                                                                                                                                                                                                                                                                                                                                                                                                                                                                                                                                                                                                                                                                                                                                                                                                                                                                                                                                                                                                                                                                                                                                                                                                                                                                                                                                                                                                                                                                                                                                                                                                                                                                                                                                                |
| 12-Volt Power Outlet                                      | THE FOLLOWING ADAS*1                              |                                                            |                                                                                                                                                                                                                                                                                                                                                                                                                                                                                                                                                                                                                                                                                                                                                                                                                                                                                                                                                                                                                                                                                                                                                                                                                                                                                                                                                                                                                                                                                                                                                                                                                                                                                                                                                                                                                                                                                                                                                                                                                                                                                                                                |
| Two Speakers                                              | EQUIPMENT IS STANDARD ON                          |                                                            |                                                                                                                                                                                                                                                                                                                                                                                                                                                                                                                                                                                                                                                                                                                                                                                                                                                                                                                                                                                                                                                                                                                                                                                                                                                                                                                                                                                                                                                                                                                                                                                                                                                                                                                                                                                                                                                                                                                                                                                                                                                                                                                                |
| Power Windows*2                                           |                                                   |                                                            | A STATE OF THE STA |