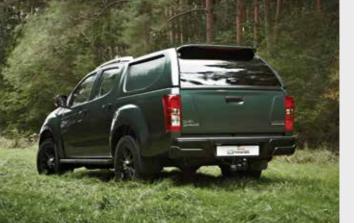

# The Huntsman accessory pack contains:

- Load bed drawer system comprising of 2 drawers and 2 storage compartments which are all lockable
- Truckman Grand Commercial canopy with colour coded roof vent
- Heavy duty side steps
- 5 x 17" black alloy wheels with All terrain tyres
- Fixed ball tow bar with 7 pin electrics (13 pin electrics also available)
- Front and rear interior rubber tray set
- Pioneer Satnav with Bluetooth<sup>®</sup>, iPod<sup>®</sup> compatible with optional reversing camera fitted
- Black front grille
- Black trim to bonnet edge, door handles, mirror faces and rear bumper
- Load area non slip rubber floor mat
- Folding tailgate gap cover