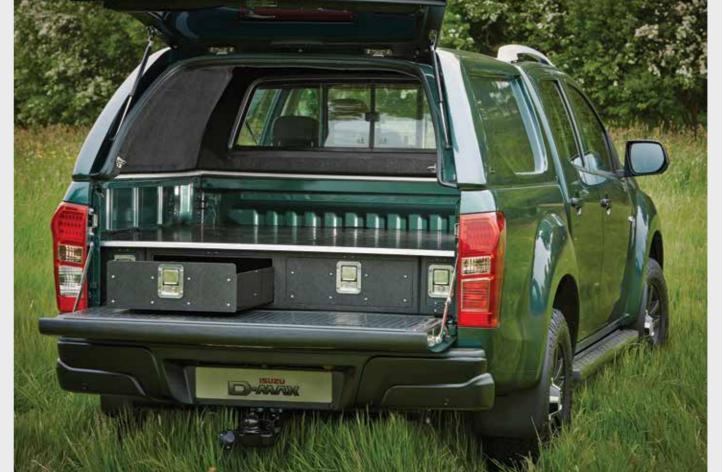

# The Huntsman accessory pack contains:

- Load bed drawer system comprising of 2 drawers and 2 storage compartments which are all lockable
- Truckman Grand Commercial canopy with colour coded roof vent
- Heavy duty side steps
- 5 x 17" black alloy wheels with All terrain tyres
- Fixed ball tow bar with 7 pin electrics (13 pin electrics also available)
- Front and rear interior rubber tray set
- Pioneer Satnav with Bluetooth<sup>®</sup>, iPod<sup>®</sup> compatible with optional reversing camera fitted
- Black front grille
- Black trim to bonnet edge, door handles, mirror faces and rear bumper
- Load area non slip rubber floor mat
- Folding tailgate gap cover