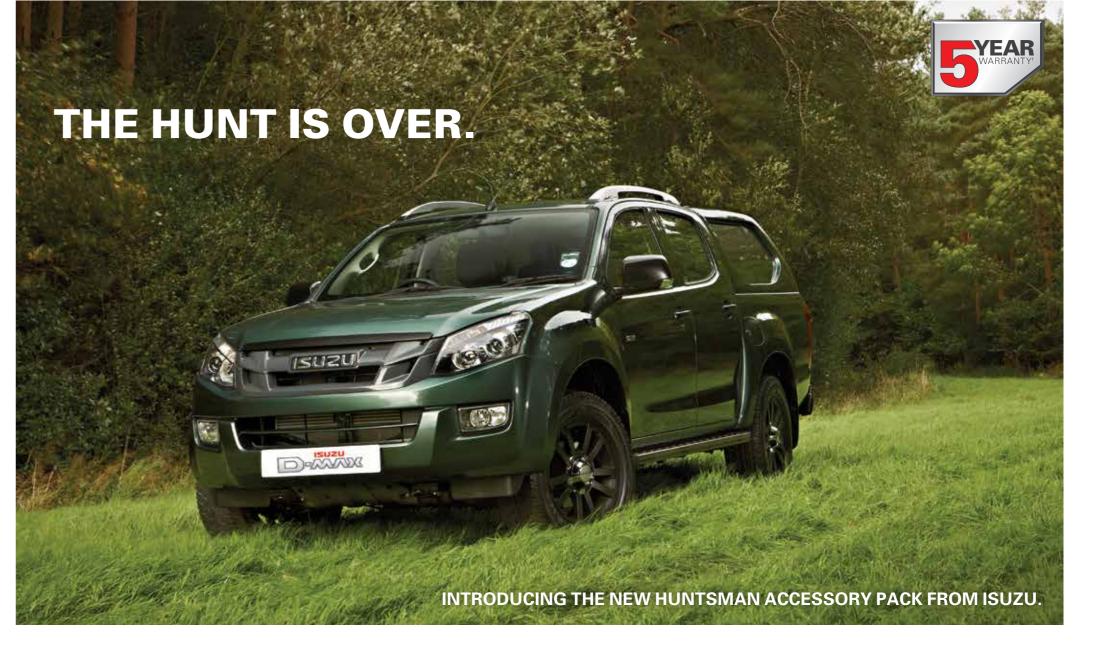

# ALL THE HUNTING ACCESSORIES YOU'LL EVER NEED.

# The Huntsman accessory pack contains:

- Load bed drawer system comprising of 2 drawers and 2 storage compartments which are all lockable
- Truckman Grand Commercial canopy with colour coded roof vent
- Heavy duty side steps
- 5 x 17" black alloy wheels with All terrain tyres
- Fixed ball tow bar with 7 pin electrics (13 pin electrics also available)
- Front and rear interior rubber tray set
- Pioneer Satnav with Bluetooth<sup>®</sup>, iPod<sup>®</sup> compatible with optional reversing camera fitted
- Black front grille
- Black trim to bonnet edge, door handles, mirror faces and rear bumper
- Load area non slip rubber floor mat
- Folding tailgate gap cover

## Models and colours:

The Huntsman accessory pack is available for Yukon and Utah models (manual and automatic options) and is available in the following colours:

- Tundra Green Mica
- Cosmic Black Mica