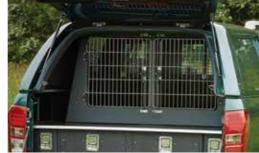

# OPTIONAL EXTRAS.

Cargo/Load Divider

Single Dog Box

Double Dog Box

# The Huntsman accessory pack contains:

- Load bed drawer system comprising of 2 drawers and 2 storage compartments which are all lockable
- Truckman Grand Commercial canopy with colour coded roof vent
- Heavy duty side steps
- 5 x 17" black alloy wheels with All terrain tyres
- Fixed ball tow bar with 7 pin electrics (13 pin electrics also available)
- Front and rear interior rubber tray set
- Pioneer Satnav with Bluetooth<sup>®</sup>, iPod<sup>®</sup> compatible with optional reversing camera fitted
- Black front grille
- Black trim to bonnet edge, door handles, mirror faces and rear bumper
- Load area non slip rubber floor mat
- Folding tailgate gap cover