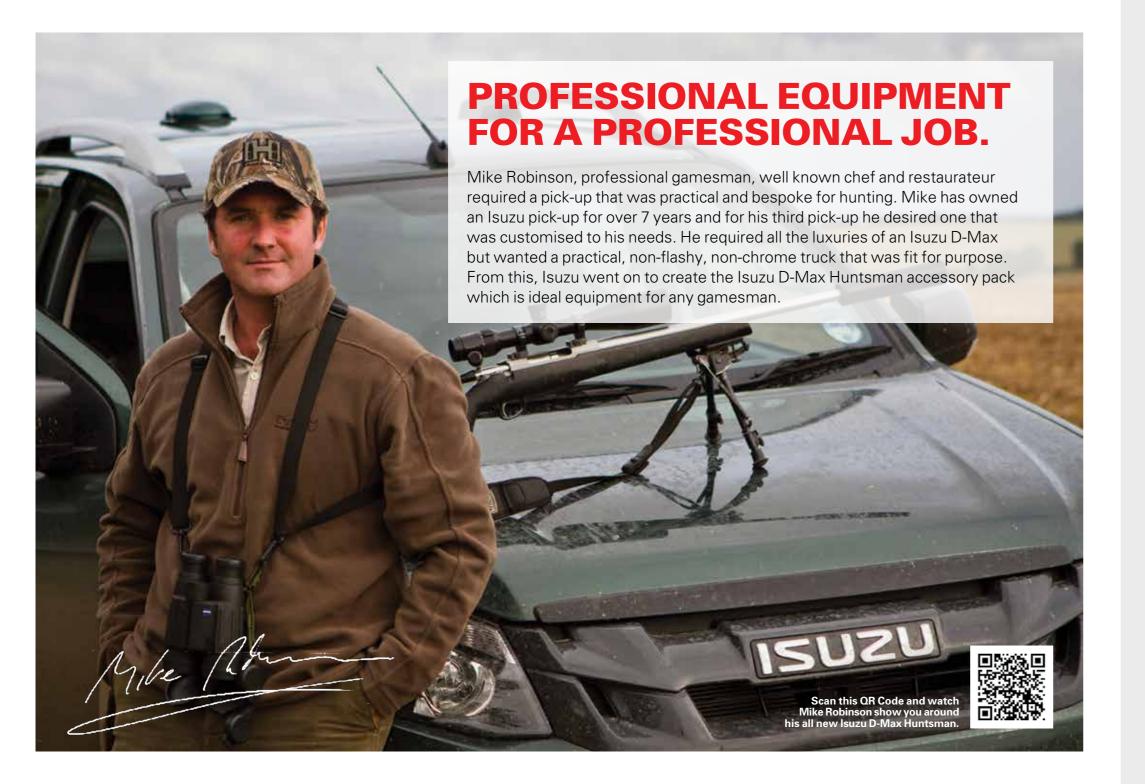

# The Huntsman accessory pack contains:

- Load bed drawer system comprising of 2 drawers and 2 storage compartments which are all lockable
- Truckman Grand Commercial canopy with colour coded roof vent
- Heavy duty side steps
- 5 x 17" black alloy wheels with All terrain tyres
- Fixed ball tow bar with 7 pin electrics (13 pin electrics also available)
- Front and rear interior rubber tray set
- Pioneer Satnav with Bluetooth<sup>®</sup>, iPod<sup>®</sup> compatible with optional reversing camera fitted
- Black front grille
- Black trim to bonnet edge, door handles, mirror faces and rear bumper
- Load area non slip rubber floor mat
- Folding tailgate gap cover

## Models and colours:

The Huntsman accessory pack is available for Yukon and Utah models (manual and automatic options) and is available in the following colours:

- Tundra Green Mica
- Cosmic Black Mica