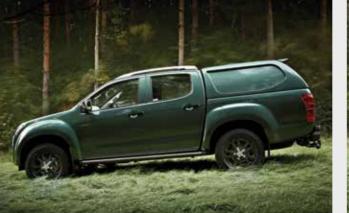

# The Huntsman accessory pack contains:

- Load bed drawer system comprising of 2 drawers and 2 storage compartments which are all lockable
- Truckman Grand Commercial canopy with colour coded roof vent
- Heavy duty side steps
- 5 x 17" black alloy wheels with All terrain tyres
- Fixed ball tow bar with 7 pin electrics (13 pin electrics also available)
- Front and rear interior rubber tray set
- Pioneer Satnav with Bluetooth<sup>®</sup>, iPod<sup>®</sup> compatible with optional reversing camera fitted
- Black front grille
- Black trim to bonnet edge, door handles, mirror faces and rear bumper
- Load area non slip rubber floor mat
- Folding tailgate gap cover