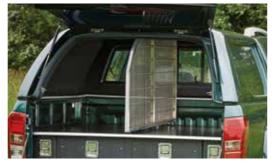

# OPTIONAL EXTRAS.

Cargo/Load Divider

Single Dog Box

Double Dog Box

# The Huntsman accessory pack contains:

- Load bed drawer system comprising of 2 drawers and 2 storage compartments which are all lockable
- Truckman Grand Commercial canopy with colour coded roof vent
- Heavy duty side steps
- 5 x 17" black alloy wheels with All terrain tyres
- Fixed ball tow bar with 7 pin electrics (13 pin electrics also available)
- Front and rear interior rubber tray set
- Pioneer Satnav with Bluetooth<sup>®</sup>, iPod<sup>®</sup> compatible with optional reversing camera fitted
- Black front grille
- Black trim to bonnet edge, door handles, mirror faces and rear bumper
- Load area non slip rubber floor mat
- Folding tailgate gap cover