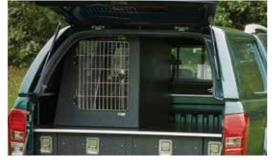

# OPTIONAL EXTRAS.

Cargo/Load Divider

Single Dog Box

Double Dog Box

# The Huntsman accessory pack contains:

- Load bed drawer system comprising of 2 drawers and 2 storage compartments which are all lockable
- Truckman Grand Commercial canopy with colour coded roof vent
- Heavy duty side steps
- 5 x 17" black alloy wheels with All terrain tyres
- Fixed ball tow bar with 7 pin electrics (13 pin electrics also available)
- Front and rear interior rubber tray set
- Pioneer Satnav with Bluetooth<sup>®</sup>, iPod<sup>®</sup> compatible with optional reversing camera fitted
- Black front grille
- Black trim to bonnet edge, door handles, mirror faces and rear bumper
- Load area non slip rubber floor mat
- Folding tailgate gap cover