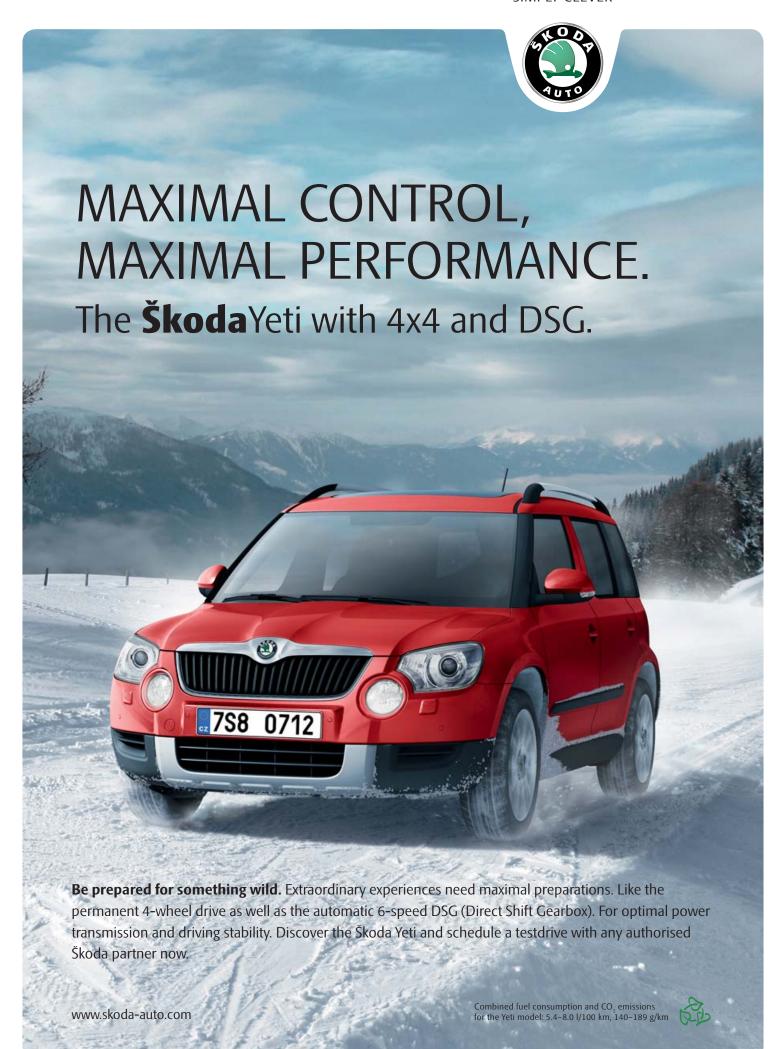

## MORE PERFORMANCE, LESS CONSUMPTION.

## The **Škoda**Yeti with 1.4 TSI/90kW. Be prepared for something wild. Behind the wheel of the Škoda Yeti, every journey is extraordinary. Even more with the all-new 1.4 TSI/90kW combining high

Behind the wheel of the Skoda Yeti, every journey is extraordinary. Even more with the all-new 1.4 TSI/90kW combining high performance with a surprinsingly low fuel consumption. No matter what engine you choose, the robust yet compact Yeti tackles all terrain with ease. Negotiating difficult paths is a walk in the park, thanks to the 4-wheel drive and the off-road mode, which also features a hill descent assistant. Inside, the VarioFlex rear seating system effortlessly accommodates different payloads and passengers, while the panoramic roof window will g