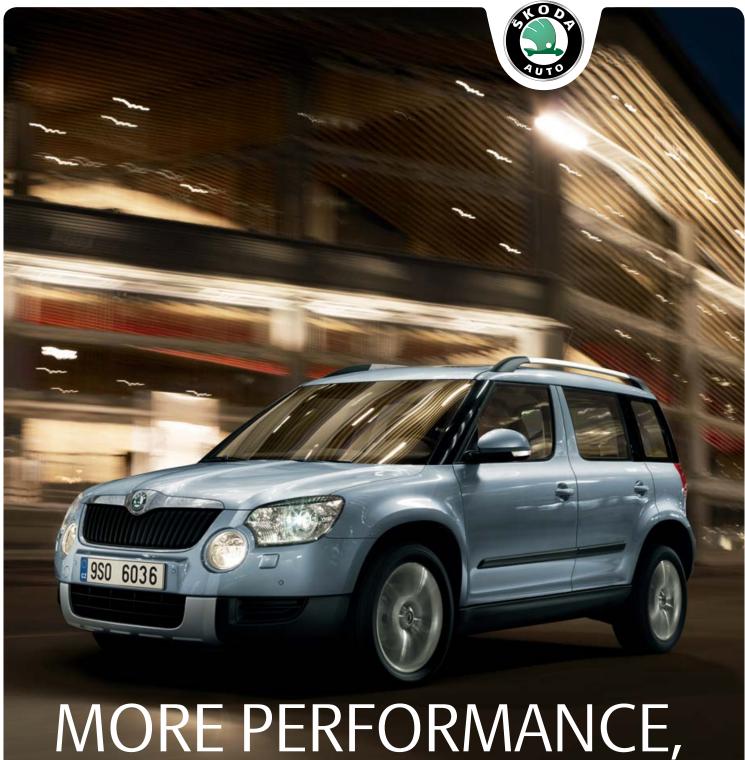

## MORE PERFORMANCE, LESS CONSUMPTION.

## The **Škoda**Yeti with 1.4 TSI/90kW. Be prepared for something wild. Behind the wheel of the Škoda Yeti, every journey is extraordinary. Even more with the all-new 1.4 TSI/90kW combining high

Behind the wheel of the Skoda Yeti, every journey is extraordinary. Even more with the all-new 1.4 TSI/90kW combining high performance with a surprinsingly low fuel consumption. No matter what engine you choose, the robust yet compact Yeti tackles all terrain with ease. Negotiating difficult paths is a walk in the park, thanks to the 4-wheel drive and the off-road mode, which also features a hill descent assistant. Inside, the VarioFlex rear seating system effortlessly accommodates different payloads and passengers, while the panoramic roof window will give you a whole new outlook. The Yeti's comprehensive safety features include up to 9 airbags to safeguard both driver and passengers. Schedule your test drive with any authorised Škoda partner now and be prepared for something wild.