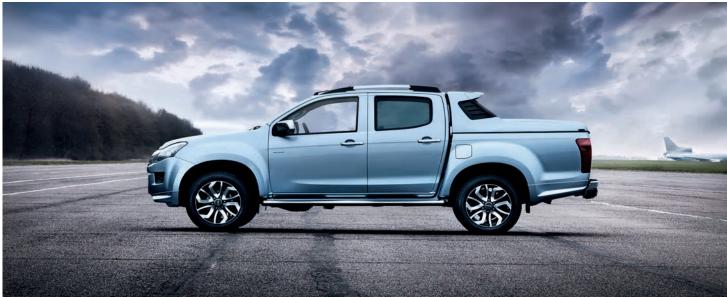

## Exterior

- Stainless steel side bar/steps
- LED DRL fog lamps
- 5 x 'Hurricane' 19-inch alloys and Pirelli tyres
- Alpha Sports tonneau cover with remote tailgate locking
- Spoiler kit (front and rear spats)
- Black/silver roof bars
- Tinted windows