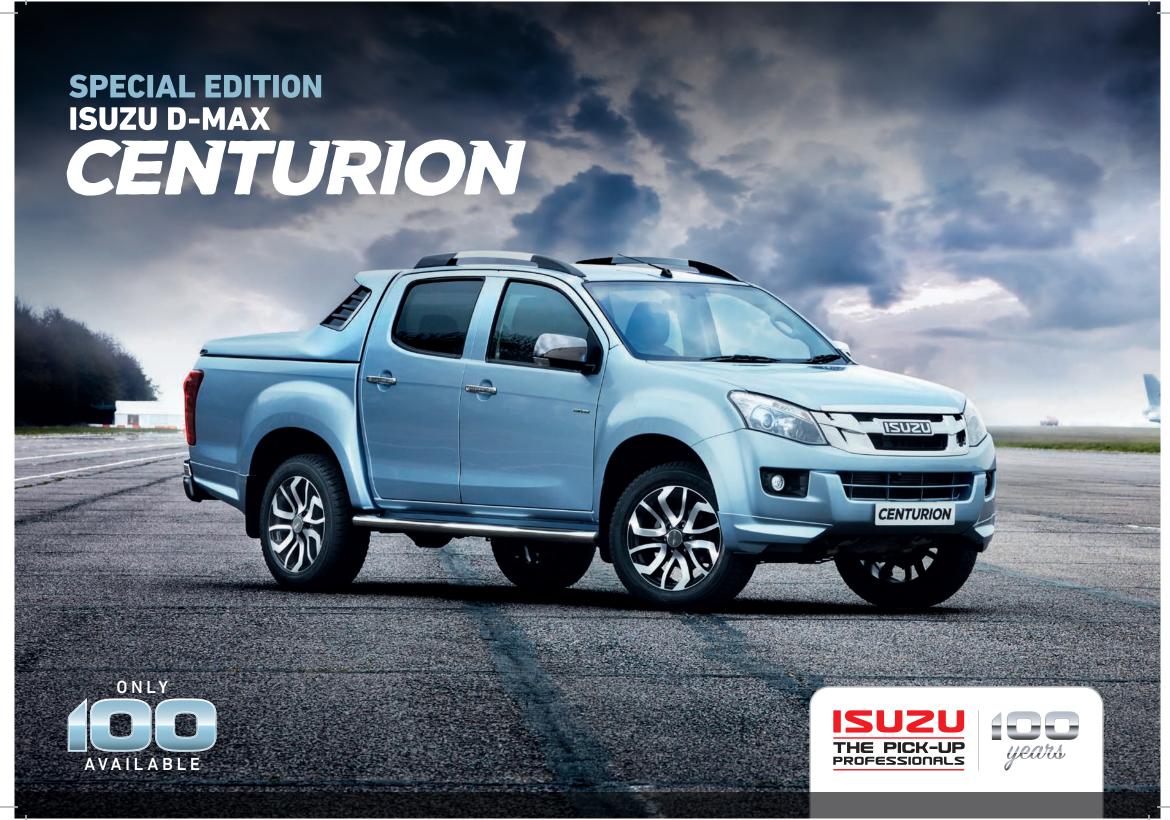

## COMMAND THE ROAD

The Isuzu D-Max Centurion; a pick-up so unique to our range and so luxurious, we are creating only 100 vehicles

This unprecedented premium vehicle includes:

## Exterior

- Stainless steel side bar/steps
- LED DRL fog lamps
- 5 x 'Hurricane' 19-inch alloys and Pirelli tyres
- Alpha Sports tonneau cover with remote tailgate locking
- Spoiler kit (front and rear spats)
- Black/silver roof bars
- Tinted windows

## Interior

- 'Centurion' leather trim upgrade (including seat, centre armrest and steering wheel)
- Isuzu illuminated front and rear door entry guards
- 'Centurion' branded bed rug
- Tailgate damper
- Alpine in car entertainment system:
- Alpine audio/nav 8-inch screen
- Alpine rear view camera
- Alpine speaker upgrade
- Alpine active subwoofer
- Alpine 10.2-inch roof monitor system
- 2 x Alpine wireless headphones
- · 'Centurion' carpet mat set