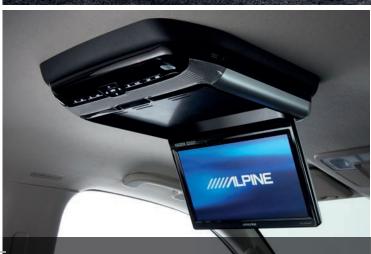

## Interior

- 'Centurion' leather trim upgrade (including seat, centre armrest and steering wheel)
- Isuzu illuminated front and rear door entry guards
- 'Centurion' branded bed rug
- Tailgate damper
- Alpine in car entertainment system:
- Alpine audio/nav 8-inch screen
- Alpine rear view camera
- Alpine speaker upgrade
- Alpine active subwoofer
- Alpine 10.2-inch roof monitor system
- 2 x Alpine wireless headphones
- · 'Centurion' carpet mat set