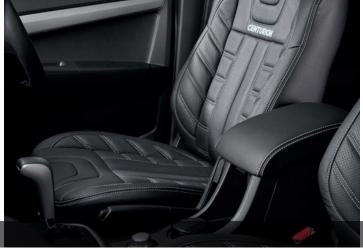

## Interior

- 'Centurion' leather trim upgrade (including seat, centre armrest and steering wheel)
- Isuzu illuminated front and rear door entry guards
- 'Centurion' branded bed rug
- Tailgate damper
- Alpine in car entertainment system:
- Alpine audio/nav 8-inch screen
- Alpine rear view camera
- Alpine speaker upgrade
- Alpine active subwoofer
- Alpine 10.2-inch roof monitor system
- 2 x Alpine wireless headphones
- · 'Centurion' carpet mat set