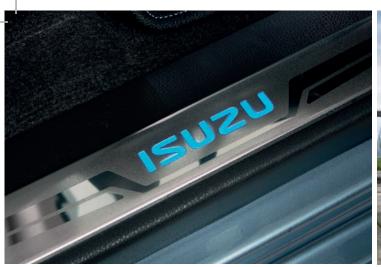

## Interior

- 'Centurion' leather trim upgrade (including seat, centre armrest and steering wheel)
- Isuzu illuminated front and rear door entry guards
- 'Centurion' branded bed rug
- Tailgate damper
- Alpine in car entertainment system:
- Alpine audio/nav 8-inch screen
- Alpine rear view camera
- Alpine speaker upgrade
- Alpine active subwoofer
- Alpine 10.2-inch roof monitor system
- 2 x Alpine wireless headphones
- · 'Centurion' carpet mat set