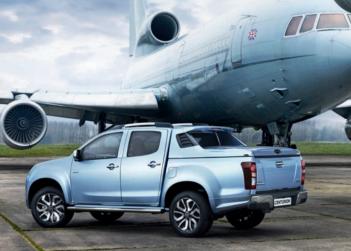

## Exterior

- Stainless steel side bar/steps
- LED DRL fog lamps
- 5 x 'Hurricane' 19-inch alloys and Pirelli tyres
- Alpha Sports tonneau cover with remote tailgate locking
- Spoiler kit (front and rear spats)
- Black/silver roof bars
- Tinted windows